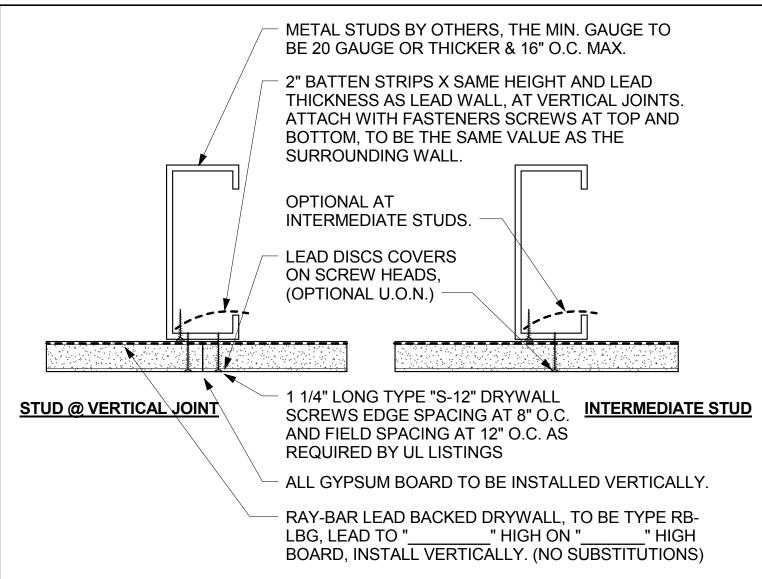

1 LEAD BACK DRYWALL / STEEL STUDS 6" = 1'-0"

## FIRE WALL SYSTEMS, UL LISTINGS:

1. THE UL PARTITION DESIGN TO BE U430 AT 1 HOUR OR 2 HOUR FIRE RATING WALLS.

2. NO SUBSITUTIONS OR MODIFICATIONS ALLOWED.

## **GENERAL NOTES:**

1. STUDS MUST BE VERTICAL AND 12" OR 16" ON CENTER FOR VERTICAL INSTALLATION OF THE LEAD BACKED DRYWALL.

- 2. ALL PENETRATIONS IN LEAD LINED WALLS MUST BE BACKED WITH LEAD OF THE SAME THICKNESS AS ON THE SURROUNDING WALL.
- 3. ALL LOADS MUST BE REVIEWED BY A LICENSED STRUCTURAL ENGINEER.

## **SPECIFICATION NOTES:**

- 1. THE RAY-BAR LEAD SHIELDING VALUE TO BE THE SAME AS THE SURROUNDING WALL, PARTITION OR CEILING. (SEE PLANS OR PHYSICIST RADIATION SHIELDING REPORT FOR LEAD THICKNESS VALUES). CUSTOMER / INSTALLER MUST VERIFY LEAD SHIELDING EQUIVALENCY REQUIREMENT PRIOR TO ORDERING.
- 2. ALL RAY-BAR SHEET LEAD IS 99.9% PURE MEETING FEDERAL SPC QQ-L-201F GRADE C AND ASTM B749 TYPE L51121 AND ALL APPLICABLE NCRP REPORTS.
- 3. ALL RAY BAR TYPE "RB-LBG" GYPSUM BOARD MEETS CLASSIFICATION ASTM C 36.
- 4. MINIMUM HEIGHT TO BE 7'-0" A.F.F. PER NCRP, (U.O.N.)